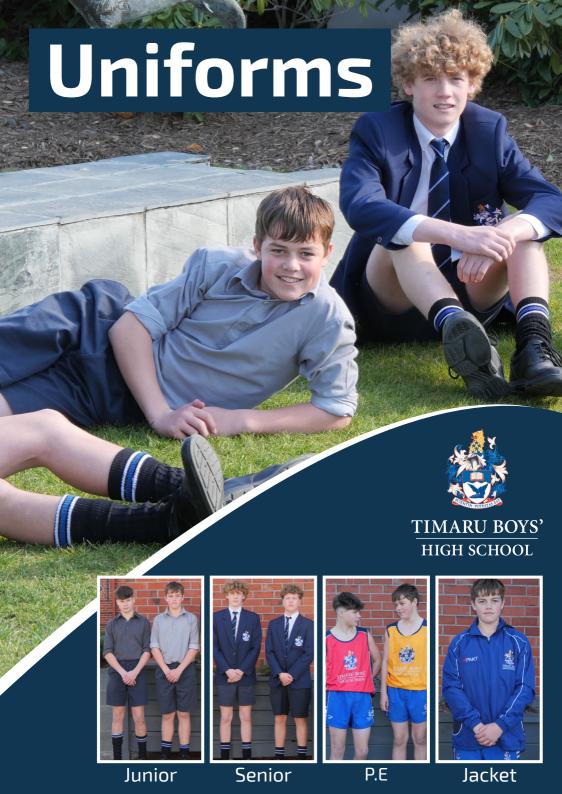

## Grey shirts, shorts and socks are available from NZ Uniforms or The Warehouse

# **NZ** UNIFORMS

| JUNIOR UNIFORM                                                     |            |
|--------------------------------------------------------------------|------------|
| 1/2 Placket Shirt L/S Grey - sizes 14-XL                           | \$45       |
| Shorts Navy - sizes 57 -127cm                                      | \$50       |
| SENIOR UNIFORM                                                     |            |
| Shirts L/S White - sizes XS-5XL                                    | \$40       |
| Shorts Navy - sizes 57-127cm                                       | \$50       |
| Trousers Charcoal - sizes 57-127cm                                 | \$70       |
| ACCESSORIES                                                        |            |
| Knee High Wool Socks Black/Royal/White sizes 2-5, 6-10, 11-13, 14+ | \$15       |
| Belt Black                                                         | \$20       |
| Black Leather School Shoes                                         | From \$135 |
| Jackets                                                            | \$98       |
| PE Shorts                                                          | \$42       |
| PE/House Singlets                                                  | \$34       |

# AVAILABLE FROM THE WAREHOUSE

## UNIFORM PRICE LIST August 2023

School Loyalty Programme #9990360 Laybys and WINZ quotes welcome

| Description               | Colour | Sizes     | Price   |
|---------------------------|--------|-----------|---------|
| LS school shirt - juniors | Grey   | 10-16 yrs | \$34.99 |
|                           |        | S – 3XL   | \$36.99 |
| LS school shirt - seniors | White  | 10-16 yrs | \$29.99 |
|                           |        | S – XL    | \$34.99 |
|                           |        | 2XL - 4XL | \$36.99 |
| Poplin Short              | Navy   | 64-68cm   | \$29.99 |
|                           |        | 72-84cm   | \$32.99 |
|                           |        | 88-108cm  | \$35.99 |
| Jersey w/emb              | Dark   | M-L       | \$80.99 |
| ·                         | Royal  | Xl-2XL    | \$84.99 |
| School sock with stripe   | Black  | Shoe size | \$36.00 |
| (2 pack)                  | (B6)   |           |         |