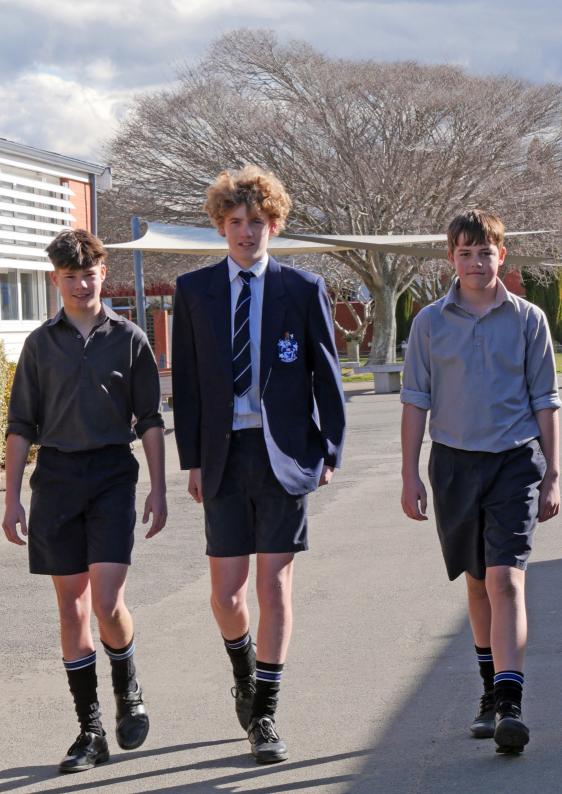

e   |
|---------------------------|--------|-----------|---------|
| LS school shirt - juniors | Grey   | 10-16 yrs | \$34.99 |
|                           |        | S – 3XL   | \$36.99 |
| LS school shirt - seniors | White  | 10-16 yrs | \$29.99 |
|                           |        | S – XL    | \$34.99 |
|                           |        | 2XL - 4XL | \$36.99 |
| Poplin Short              | Navy   | 64-68cm   | \$29.99 |
|                           |        | 72-84cm   | \$32.99 |
|                           |        | 88-108cm  | \$35.99 |
| Jersey w/emb              | Dark   | M-L       | \$80.99 |
|                           | Royal  | Xl-2XL    | \$84.99 |
| School sock with stripe   | Black  | Shoe size | \$36.00 |
| (2 pack)                  | (B6)   |           |         |