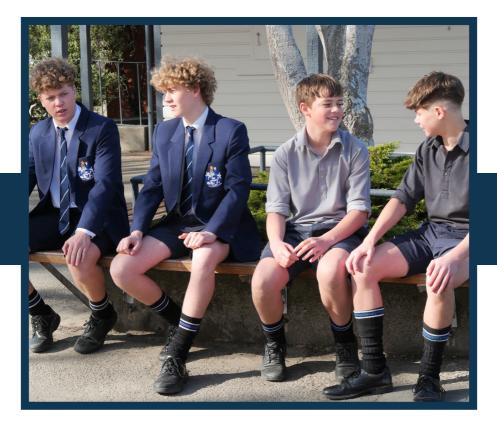

# Uniforms



### TIMARU BOYS' HIGH SCHOOL



Junior







Jacket

Senior

P.E

### Limited Uniform items available to purchase from the Student Office at Timaru Boys' High School

If your size is not listed here, refer to the next pages for information on where to purchase.

| PE SHORTS   26in                     | \$42.00 |  |  |
|--------------------------------------|---------|--|--|
| Sunhat – wide brim (optional)        | \$20.00 |  |  |
| School Ties – Year 11/12 and Year 13 | \$30.00 |  |  |



### All other sizes of grey shirts, shorts and socks are available from NZ Uniforms or The Warehouse (see following information)

| Timaru | Boys | High | School |
|--------|------|------|--------|
|--------|------|------|--------|

2024



| Customer Name: |  |
|----------------|--|
| Phone Number:  |  |
| Email Address: |  |
| Student Name:  |  |

| JUNIOR UNIFORM (YR 9-10)                                               | PRICE            | QUANTITY<br>RECOMMENDED | SIZE<br>REQUIRED   | QUANTITY<br>REQUIRED | NAME<br>LABELS |
|------------------------------------------------------------------------|------------------|-------------------------|--------------------|----------------------|----------------|
| ½ Placket Shirt L/S Grey<br>Sizes: K14-2XL                             | \$45.00